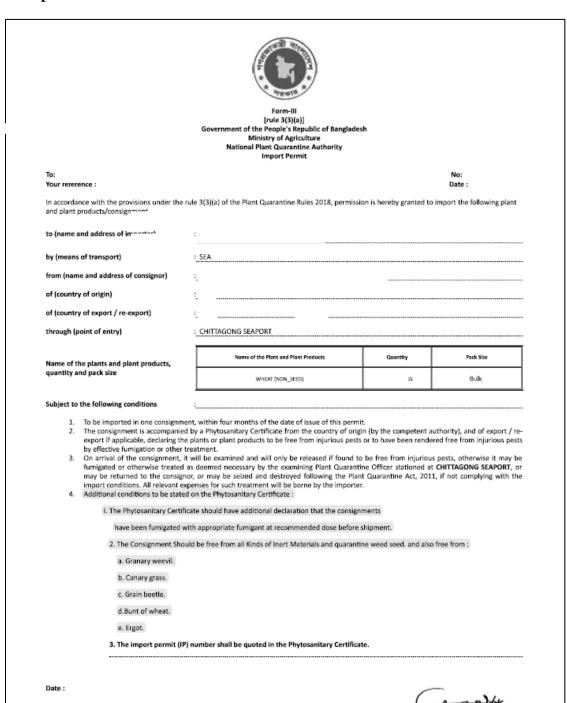

import conditions. All relevant expenses for such treatment will be borne by the importer.
- 4. Additional conditions to be stated on the Phytosanitary Certificate
  - I. The phytosanitary certificate should have additional declaration that the consignments have been fumigated with appropriate fumigant at recommended dose before shipment.
  - 2. The phytosanitary certificate should in additional declaration that the consignments shall be free from soil.
  - 3. The Phytosanitary Certificate should have the declaration that the Product/Commodity is

non-transgenic.

- 4. The Import Permit will remain valid for four month from the date of issue.
- 5. The import permit (IP) number shall be quoted in the Phytosanitary Certificate.

Date: 04 FEB,2019

### **Picture-4: Import Permit for Wheat**



#### **Attachments:**

No Attachments

National Plant Quarantine Authority